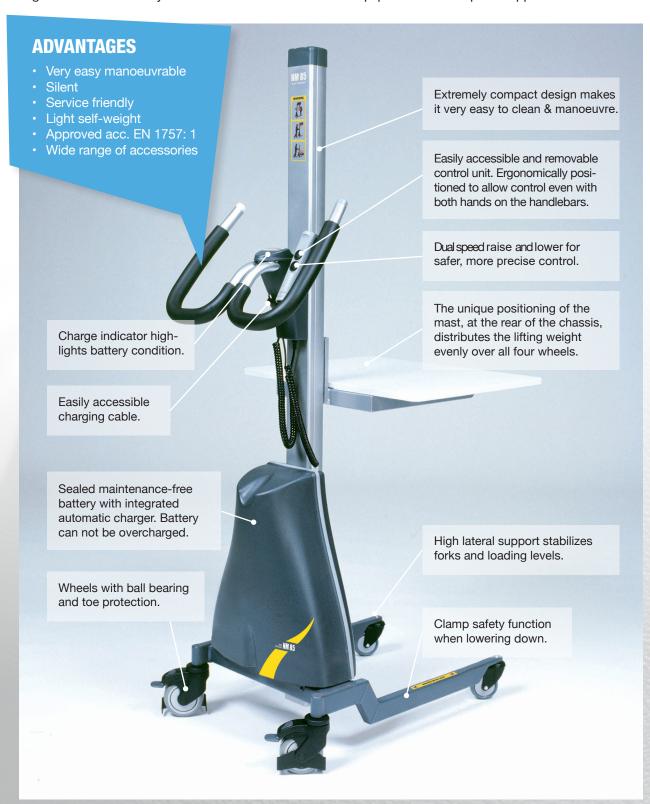

## **WORK POSITIONERS**

Work Positioners are small, lightweight and flexible; eases lifting and transport of goods in most industries, Electronic, Computer, Packaging, Pharmaceutical & Food. Litterally all Industries. The perfectly centered weight distribution, short wheelbase and low self-weight makes our Work Positioners the safest and most manoeuvrable lifter on the market. The perfect solution for weights up to 250 kg. We can also modify and manufacture non standard equipment for that special application.

## **Custom made models, tools and accessories**

With a wide selection of accessories and options for non standard applications NM work positioners has great potential to become the perfect lifting solution for your tasks.