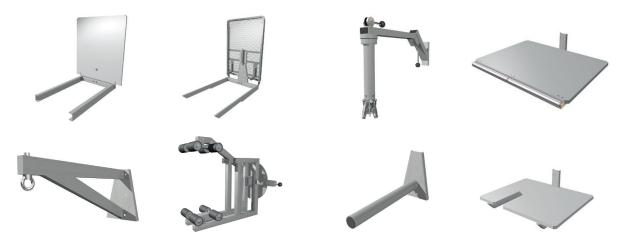

## **Custom made models, tools and accessories**

With a wide selection of accessories and options for non standard applications NM work positioners has great potential to become the perfect lifting solution for your tasks.

A selected range of NM Work positioner tools and accessories shown below. We can make tools to suit every application.