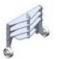

## OT**600**

BATTERY-POWERED ELECTRIC TUG TO PULL LOADS UP TO 2000 KG\* ZERO EMISSIONS

QUIET

LOW MAINTENANCE

Compact dimensions, ideal for transport and storage in narrow spaces

The OT-600 is a towing equipment, with three wheels and tiller steering. It is designed to easily move trailer trolleys and other containers on wheels, in safety and comfort, reducing physical stress and improving productivity. Many configurations are possible by choosing among different types of batteries and tires. It can be fitted with several accessories that make the standard product adaptable to many uses.

## FEATURES

| Equipment body             | 3 wheels                                                |
|----------------------------|---------------------------------------------------------|
| Driving wheels on differen | tial Trailer type                                       |
| Driving control type       | Foldable tiller                                         |
| Accelerator                | Butterfly type                                          |
| Hook height                | 430 mm abt                                              |
| Battery charger            | On board, 13 A High Frequency                           |
| Dashboard display          | Remaining battery charge                                |
| Parking brake              | Electromagnetic with the possibility of release         |
| Batteries                  | Flooded 2 x 12V/72 Ah C20<br>(or AGM 2 x 12V/85 Ah C20) |
| Electric motor             | 24V/600 watt S2 20 min                                  |
| Product net weight         | 130 kg abt                                              |