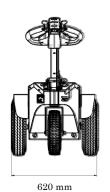

## FEATURES

| Equipment body             | 3 wheels                                                |
|----------------------------|---------------------------------------------------------|
| Driving wheels on differen | tial Trailer type                                       |
| Driving control type       | Foldable tiller                                         |
| Accelerator                | Butterfly type                                          |
| Hook height                | 430 mm abt                                              |
| Battery charger            | On board, 13 A High Frequency                           |
| Dashboard display          | Remaining battery charge                                |
| Parking brake              | Electromagnetic with the possibility of release         |
| Batteries                  | Flooded 2 x 12V/72 Ah C20<br>(or AGM 2 x 12V/85 Ah C20) |
| Electric motor             | 24V/600 watt S2 20 min                                  |
| Product net weight         | 130 kg abt                                              |