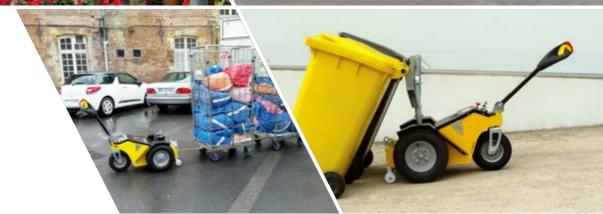

## OT**600**

BATTERY-POWERED ELECTRIC TUG TO PULL LOADS UP TO 2000 KG\* ZERO EMISSIONS

QUIET

LOW MAINTENANCE

Compact dimensions, ideal for transport and storage in narrow spaces

The OT-600 is a towing equipment, with three wheels and tiller steering. It is designed to easily move trailer trolleys and other containers on wheels, in safety and comfort, reducing physical stress and improving productivity. Many configurations are possible by choosing among different types of batteries and tires. It can be fitted with several accessories that make the standard product adaptable to many uses.

## ACCESSORIES

Anti dumping wheel frame with additional hook heights

Direct steering system

Multifunctional wheel/tiller arm system

Tug attachment for trash containers

Ballast 9 Kg

Flashing light

Different tyres and tread profiles