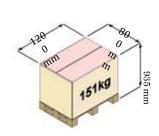

## FEATURES

| Equipment body             | 3 wheels                                                |
|----------------------------|---------------------------------------------------------|
| Driving wheels on differen | tial Trailer type                                       |
| Driving control type       | Foldable tiller                                         |
| Accelerator                | Butterfly type                                          |
| Hook height                | 430 mm abt                                              |
| Battery charger            | On board, 13 A High Frequency                           |
| Dashboard display          | Remaining battery charge                                |
| Parking brake              | Electromagnetic with the possibility of release         |
| Batteries                  | Flooded 2 x 12V/72 Ah C20<br>(or AGM 2 x 12V/85 Ah C20) |
| Electric motor             | 24V/600 watt S2 20 min                                  |
| Product net weight         | 130 kg abt                                              |