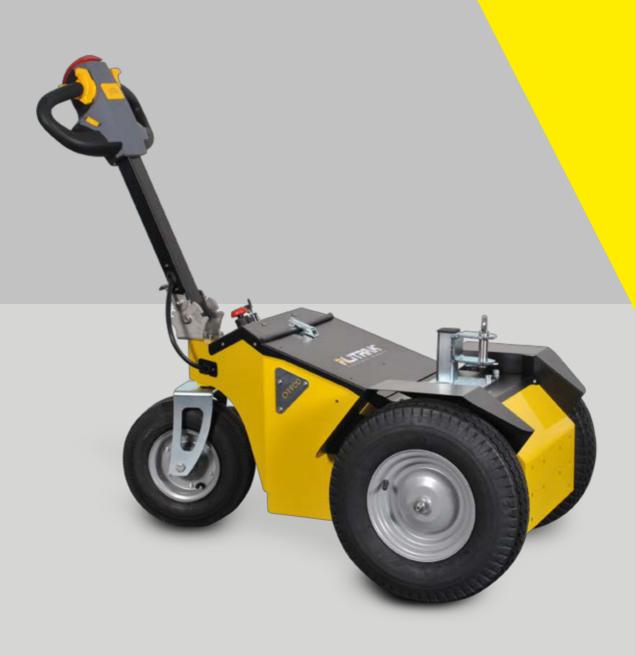

## OT**600**

BATTERY-POWERED ELECTRIC TUG TO PULL LOADS UP TO 2000 KG\* ZERO EMISSIONS

QUIET

LOW MAINTENANCE

Compact dimensions, ideal for transport and storage in narrow spaces

The OT-600 is a towing equipment, with three wheels and tiller steering. It is designed to easily move trailer trolleys and other containers on wheels, in safety and comfort, reducing physical stress and improving productivity. Many configurations are possible by choosing among different types of batteries and tires. It can be fitted with several accessories that make the standard product adaptable to many uses.

## FEATURES

| Equipment body             | 3 wheels                                                |
|----------------------------|---------------------------------------------------------|
| Driving wheels on differen | tial Trailer type                                       |
| Driving control type       | Foldable tiller                                         |
| Accelerator                | Butterfly type                                          |
| Hook height                | 430 mm abt                                              |
| Battery charger            | On board, 13 A High Frequency                           |
| Dashboard display          | Remaining battery charge                                |
| Parking brake              | Electromagnetic with the possibility of release         |
| Batteries                  | Flooded 2 x 12V/72 Ah C20<br>(or AGM 2 x 12V/85 Ah C20) |
| Electric motor             | 24V/600 watt S2 20 min                                  |
| Product net weight         | 130 kg abt                                              |