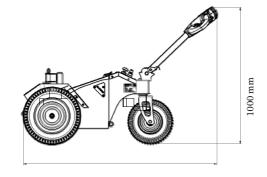

Material Handling Solutions

One Stop Handling Ireland Limited

Unit 5 Keypoint Business Park, Rosemount Drive, Dubbin 11, Ireland

1375 mm

## FEATURES

| Equipment body             | 3 wheels                                                |
|----------------------------|---------------------------------------------------------|
| Driving wheels on differen | tial Trailer type                                       |
| Driving control type       | Foldable tiller                                         |
| Accelerator                | Butterfly type                                          |
| Hook height                | 430 mm abt                                              |
| Battery charger            | On board, 13 A High Frequency                           |
| Dashboard display          | Remaining battery charge                                |
| Parking brake              | Electromagnetic with the possibility of release         |
| Batteries                  | Flooded 2 x 12V/72 Ah C20<br>(or AGM 2 x 12V/85 Ah C20) |
| Electric motor             | 24V/600 watt S2 20 min                                  |
| Product net weight         | 130 kg abt                                              |