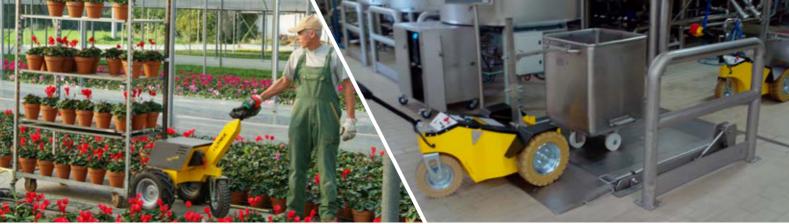

## OT**600**

BATTERY-POWERED ELECTRIC TUG TO PULL LOADS UP TO 2000 KG\* ZERO EMISSIONS

QUIET

LOW MAINTENANCE

Compact dimensions, ideal for transport and storage in narrow spaces

The OT-600 is a towing equipment, with three wheels and tiller steering. It is designed to easily move trailer trolleys and other containers on wheels, in safety and comfort, reducing physical stress and improving productivity. Many configurations are possible by choosing among different types of batteries and tires. It can be fitted with several accessories that make the standard product adaptable to many uses.