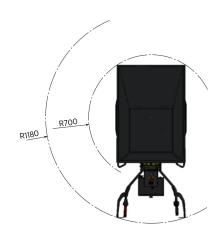

### PERFORMANCES

| Loading capacity on flat surface * | 300 kg       |
|------------------------------------|--------------|
| Max gradient*                      | 20%          |
| Max forward speed:                 |              |
| Fast                               | 5 Km/h abt   |
| Slow                               | 2,5 Km/h abt |
| Max reverse speed:                 |              |
| Fast                               | 3 Km/h abt   |
| Slow                               | 1,5 Km/h abt |
| Battery recharging time            | 8 hours abt  |