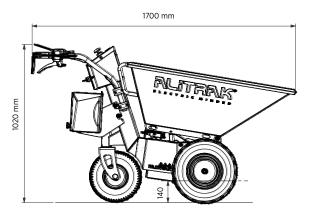

### FEATURES

| Equipment body                 | 3 wheels                     |
|--------------------------------|------------------------------|
| Driving wheels on differential | Tractor type                 |
| Skip                           | Steel 180 lt. capacity       |
| Driving control type           | Handlebars                   |
| Accelerator                    | Hand-grip type               |
| Direction change               | Switch on handlebars         |
| Battery charger                | External, 13A High Frequency |
| Dash board display             | Remaining battery charge     |
| Parking brake                  | Electromagnetic              |
| AGM batteries                  | 2 x 12V/85 Ah C20            |
| Electric motor                 | 24V / 600 watt S2 20 min.    |
| Product net weight             | 163 kg abt                   |

### PERFORMANCES

| Loading capacity on flat surface * | 300 kg       |
|------------------------------------|--------------|
| Max gradient*                      | 20%          |
| Max forward speed:                 |              |
| Fast                               | 5 Km/h abt   |
| Slow                               | 2,5 Km/h abt |
| Max reverse speed:                 |              |
| Fast                               | 3 Km/h abt   |
| Slow                               | 1,5 Km/h abt |
| Battery recharging time            | 8 hours abt  |