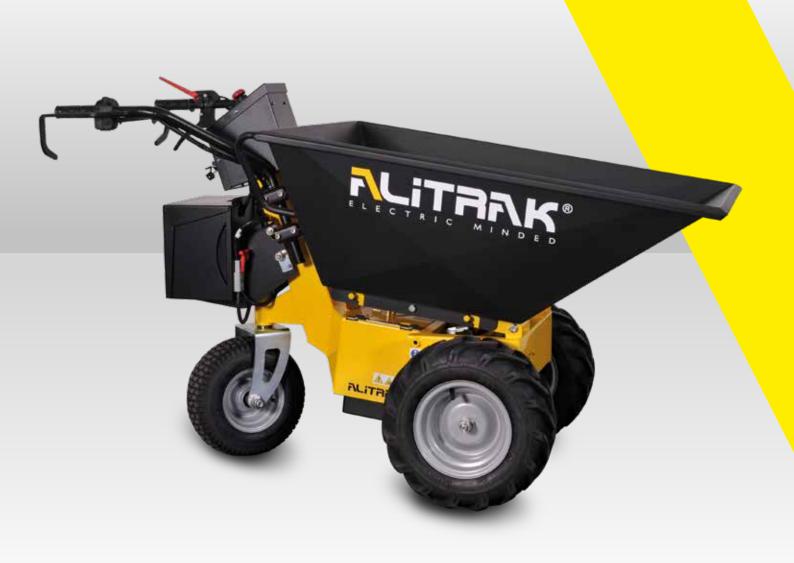

# **DT300E**

BATTERY-POWERED ELECTRIC WHEELBARROW FOR LOADS **UP TO 300 KG\*** 

**ZERO EMISSIONS** 

QUIET

LOW MAINTENANCE

Semi automatic skip tipping

Direction change (forward-reverse) by switch on handlebars

Speed switch to operate in narrow spaces and on slopes

Different skip types available

The DT-300E is a wheelbarrow, with three wheels and a strong steel structure. It is designed to work in municipalities, graveyards, horse and other animal farms, greenhouses and nurseries. It has a semi-automatic mechanism for tilting the skip, activated by a switch on the handlebar. There are different tire and skip types available, allowing an ideal use on the grass or indoor.