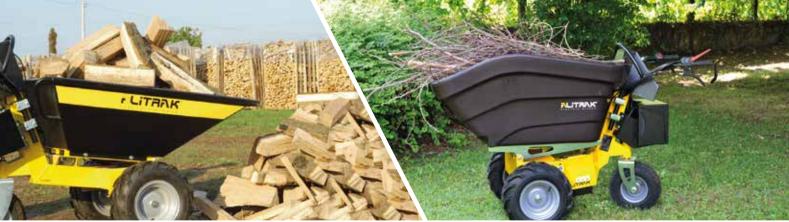

Speed switch to operate in narrow spaces and on slopes

Different skip types available

The DT-300E is a wheelbarrow, with three wheels and a strong steel structure. It is designed to work in municipalities, graveyards, horse and other animal farms, greenhouses and nurseries. It has a semi-automatic mechanism for tilting the skip, activated by a switch on the handlebar. There are different tire and skip types available, allowing an ideal use on the grass or indoor.