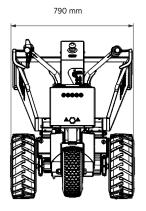

### FEATURES

| Equipment body                 | 3 wheels                     |
|--------------------------------|------------------------------|
| Driving wheels on differential | Tractor type                 |
| Skip                           | Steel 180 lt. capacity       |
| Driving control type           | Handlebars                   |
| Accelerator                    | Hand-grip type               |
| Direction change               | Switch on handlebars         |
| Battery charger                | External, 13A High Frequency |
| Dash board display             | Remaining battery charge     |
| Parking brake                  | Electromagnetic              |
| AGM batteries                  | 2 x 12V/85 Ah C20            |
| Electric motor                 | 24V / 600 watt S2 20 min.    |
| Product net weight             | 163 kg abt                   |