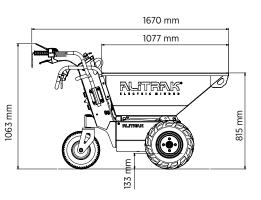

### **FEATURES**

| Equipment body                 |                          | 3 wheels                                                     |
|--------------------------------|--------------------------|--------------------------------------------------------------|
| Driving wheels on differential |                          |                                                              |
|                                | MT500P/MT500S<br>MT500NS | Tractor type<br>narrow tractor type                          |
| Skip                           | MT500P/MT500S<br>MT500NS | 180 Lt<br>160 Lt                                             |
| Driving control type           |                          | Handlebars                                                   |
| Accelerator                    |                          | Hand-grip type                                               |
| Direction change               |                          | Lever on handlebars                                          |
| Battery charger                |                          | On board 13A High Frequency                                  |
| Dashboard display              |                          | Remaining battery charge<br>Equipment failures<br>Hour meter |
| Parking brake                  |                          | Electromagnetic                                              |
| AGM Batteries                  |                          | 2 x 12V/85 Ah C20                                            |
| Electric motor                 | MT500P<br>MT500S/MT500NS | 24V / 1200 watt AC S2 60 min<br>24V / 900 watt S1            |
| Product net weight             |                          | 190 kg abt                                                   |