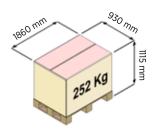

|
| Electric motor                 | MT500P<br>MT500S/MT500NS | 24V / 1200 watt AC S2 60 min<br>24V / 900 watt S1            |
| Product net weight             |                          | 190 kg abt                                                   |

### PERFORMANCE

| 500 kg       |
|--------------|
| 400 kg       |
| 20%          |
|              |
| 5 Km/h abt   |
| 2,5 Km/h abt |
|              |
| 3 Km/h abt   |
| 1,5 Km/h abt |
| 8 hours abt  |
|              |

\*The loading capacity is an indication that can change depending on the type of surface, on the slope degree and on the working time of the machine.

Features shown are subject to change without notice

#### **ACCESSORIES**







Anti flat tire treatment by polyurethane filled wheels



Different battery types



## onestophandling.ie

01 864 9008 info@onestophandling.ie