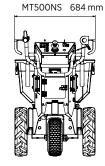

### **FEATURES**

| Equipment body                 |                          | 3 wheels                                                     |
|--------------------------------|--------------------------|--------------------------------------------------------------|
| Driving wheels on differential |                          |                                                              |
|                                | MT500P/MT500S<br>MT500NS | Tractor type<br>narrow tractor type                          |
| Skip                           | MT500P/MT500S<br>MT500NS | 180 Lt<br>160 Lt                                             |
| Driving control type           |                          | Handlebars                                                   |
| Accelerator                    |                          | Hand-grip type                                               |
| Direction change               |                          | Lever on handlebars                                          |
| Battery charger                |                          | On board 13A High Frequency                                  |
| Dashboard display              |                          | Remaining battery charge<br>Equipment failures<br>Hour meter |
| Parking brake                  |                          | Electromagnetic                                              |
| AGM Batteries                  |                          | 2 x 12V/85 Ah C20                                            |
| Electric motor                 | MT500P<br>MT500S/MT500NS | 24V / 1200 watt AC S2 60 min<br>24V / 900 watt S1            |
| Product net weight             |                          | 190 kg abt                                                   |