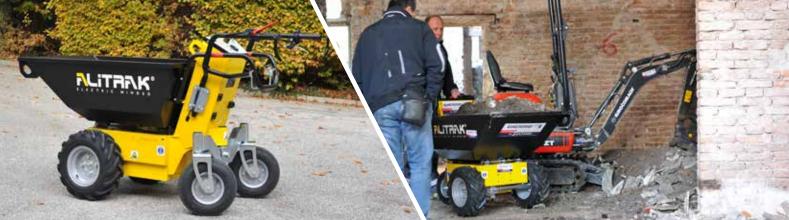

The MT-500 is a mini-dumper equipped with three wheels, with a solid steel structure. It is designed with motor, batteries and other component protected to work in construction, demolitions and industry. It is also useful in agriculture, and in garden building works. The full control with reduced effort of the skip emptying operation is granted by the "Easy tipping lever". The "Performance" version here described, is suitable for particularly heavy works and is equipped with high load motor axles and hours meter (ideal for rental situations). Anchor points for the machine lifting are included in the standard version.