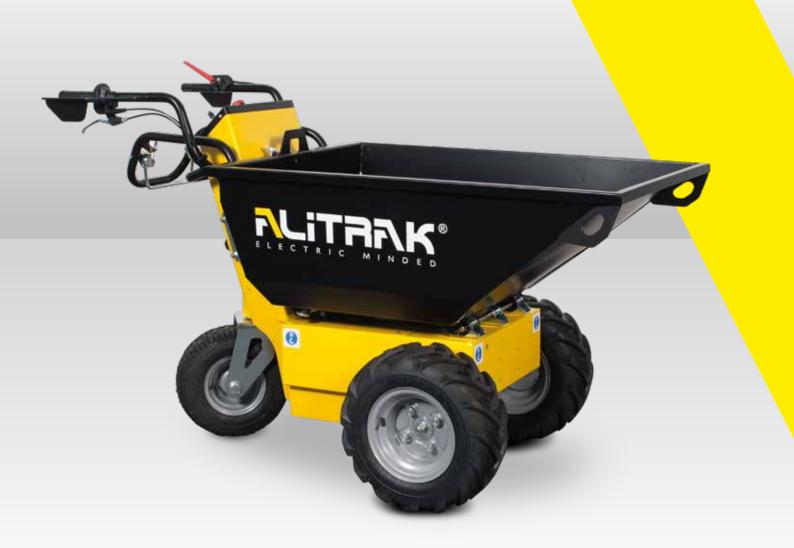

# **MT500P**

BATTERY-POWERED ELECTRIC MINI-DUMPER FOR LOADS **UP TO 500 KG\*** 

**ZERO EMISSIONS** 

QUIET

LOW MAINTENANCE

Easy -tipping lever

Quick skip release attachment for fast replacement

Speed switch to operate in narrow spaces and on slopes.

The MT-500 is a mini-dumper equipped with three wheels, with a solid steel structure. It is designed with motor, batteries and other component protected to work in construction, demolitions and industry. It is also useful in agriculture, and in garden building works. The full control with reduced effort of the skip emptying operation is granted by the "Easy tipping lever". The "Performance" version here described, is suitable for particularly heavy works and is equipped with high load motor axles and hours meter (ideal for rental situations). Anchor points for the machine lifting are included in the standard version.