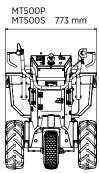

### **FEATURES**

| Equipment body                 |                          | 3 wheels                                                     |
|--------------------------------|--------------------------|--------------------------------------------------------------|
| Driving wheels on differential |                          |                                                              |
|                                | MT500P/MT500S<br>MT500NS | Tractor type<br>narrow tractor type                          |
| Skip                           | MT500P/MT500S<br>MT500NS | 180 Lt<br>160 Lt                                             |
| Driving control type           |                          | Handlebars                                                   |
| Accelerator                    |                          | Hand-grip type                                               |
| Direction change               |                          | Lever on handlebars                                          |
| Battery charger                |                          | On board 13A High Frequency                                  |
| Dashboard display              |                          | Remaining battery charge<br>Equipment failures<br>Hour meter |
| Parking brake                  |                          | Electromagnetic                                              |
| AGM Batteries                  |                          | 2 x 12V/85 Ah C20                                            |
| Electric motor                 | MT500P<br>MT500S/MT500NS | 24V / 1200 watt AC S2 60 min<br>24V / 900 watt S1            |
| Product net weight             |                          | 190 kg abt                                                   |