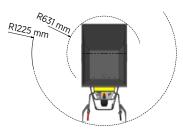

### PERFORMANCE

| 500 kg       |
|--------------|
| 400 kg       |
| 20%          |
|              |
| 5 Km/h abt   |
| 2,5 Km/h abt |
|              |
| 3 Km/h abt   |
| 1,5 Km/h abt |
| 8 hours abt  |
|              |