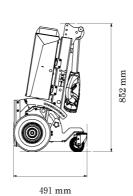

## FEATURES

| Equipment body       | 2 traction wheels and<br>2 support wheels |
|----------------------|-------------------------------------------|
| Traction wheels      | 250 mm Superelastic                       |
| Driving control type | Foldable tiller                           |
| Accelerator          | Butterfly type                            |
| Battery charger      | External 5A                               |
| Dashboard display    | Remaining battery charge                  |
| Parking brake        | Electromagnetic                           |
| Batteries            | AGM type, 2 x 12 V/33 Ah C20              |
| Electric motor       | 24V / 300 watt S 2 20 min                 |

## PERFORMANCES

| Weight movement capacity<br>on flat surface up to* | 1000 Kg          |
|----------------------------------------------------|------------------|
| Pulling speed                                      | 4,5 Km/h approx. |
| Pushing speed                                      | 2,5 Km/h approx. |
| Battery recharging time                            | 8 hours          |