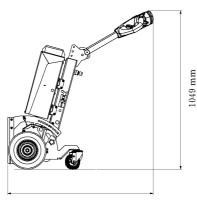

## LT300

BATTERY-POWERED ELECTRIC TUG TO PULL LOADS UP TO 1000 KG\* ZERO EMISSIONS

QUIET

LOW MAINTENANCE

Compact, ideal for handling and storing the vehicle in confined spaces

Foldable tiller with variable height, for greater comfort of use

Variable inclination of the machine, for better balance and safe operation

Independent adjustment of the support wheels: optimal set-up for each type of use

The LT300 is a battery-powered tug with tiller drive. It has been designed to move trolleys and other containers on wheels safely and comfortably, reducing physical effort and improving productivity. It is equipped with an emergency stop that can be easily activated from the driving tiller. This tug is particularly suitable for internal handling of trolleys at airports, hospitals, factories, warehouses, etc. Various configurations are possible, choosing between different types of batteries and tires. It can be set up with accessories that make the standard product adaptable to multiple uses.

961 mm