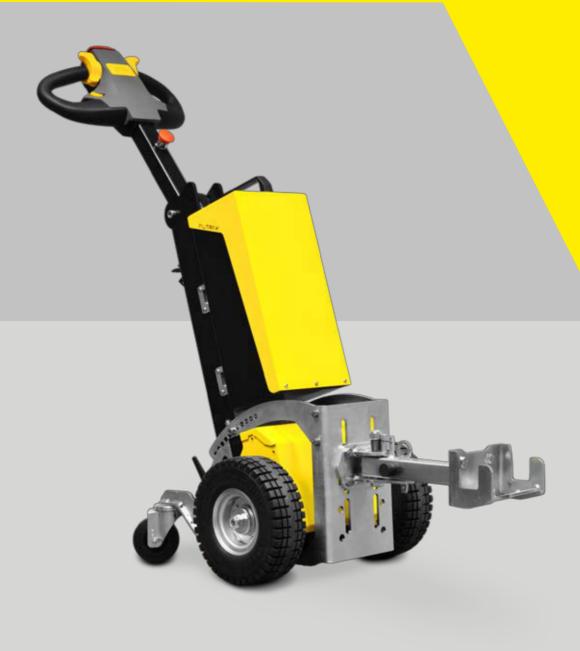

## LT300

BATTERY-POWERED ELECTRIC TUG TO PULL LOADS UP TO 1000 KG\* ZERO EMISSIONS

QUIET

LOW MAINTENANCE

Compact, ideal for handling and storing the vehicle in confined spaces

Foldable tiller with variable height, for greater comfort of use

Variable inclination of the machine, for better balance and safe operation

Independent adjustment of the support wheels: optimal set-up for each type of use

The LT300 is a battery-powered tug with tiller drive. It has been designed to move trolleys and other containers on wheels safely and comfortably, reducing physical effort and improving productivity. It is equipped with an emergency stop that can be easily activated from the driving tiller. This tug is particularly suitable for internal handling of trolleys at airports, hospitals, factories, warehouses, etc. Various configurations are possible, choosing between different types of batteries and tires. It can be set up with accessories that make the standard product adaptable to multiple uses.