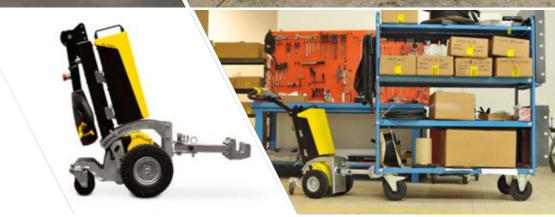

Variable inclination of the machine, for better balance and safe operation

Independent adjustment of the support wheels: optimal set-up for each type of use

The LT300 is a battery-powered tug with tiller drive. It has been designed to move trolleys and other containers on wheels safely and comfortably, reducing physical effort and improving productivity. It is equipped with an emergency stop that can be easily activated from the driving tiller. This tug is particularly suitable for internal handling of trolleys at airports, hospitals, factories, warehouses, etc. Various configurations are possible, choosing between different types of batteries and tires. It can be set up with accessories that make the standard product adaptable to multiple uses.