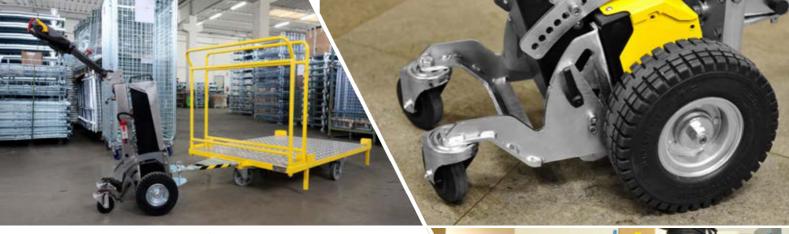

Variable inclination of the machine, for better balance and safe operation

Independent adjustment of the support wheels: optimal set-up for each type of use

The LT300 is a battery-powered tug with tiller drive. It has been designed to move trolleys and other containers on wheels safely and comfortably, reducing physical effort and improving productivity. It is equipped with an emergency stop that can be easily activated from the driving tiller. This tug is particularly suitable for internal handling of trolleys at airports, hospitals, factories, warehouses, etc. Various configurations are possible, choosing between different types of batteries and tires. It can be set up with accessories that make the standard product adaptable to multiple uses.

## ACCESSORIES

Product net weight

Hook for Ø 20mm pin trolley attachment

different amperage

Lo Call: 1890 252 557

One Stop Handling Irl. Ltd. Unit 5 Keypoint Bus. Park, Rosemount, Dublin D11 PT97

- Ρ. 01 864 9008
- info@onestophandling.ie Ε. W.
  - www.onestophandling.ie